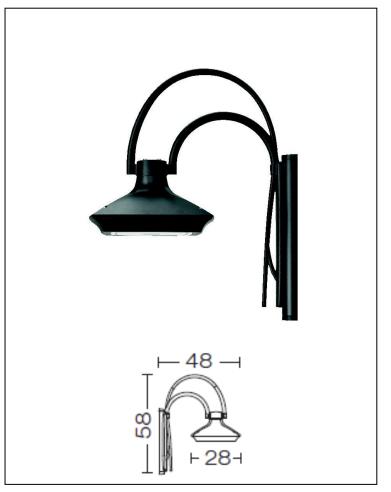

## **Morphis**

Article 180L24H.01

Product type: Wall Light

Body material

Die-casting aluminium EN47100, prior the painting process, washed with stones. Painting made by polyester powder coating with high resistant against oxidation.

Polycarbonate diffuser in sandblast finish and silicon gasket.

Dimmable: NO (available on request)

Screws in A2 stainless steel

Transformer included - LED Citizen included

IK08 IP65

850°C

LED 24W 3000°K 2440LM RA85