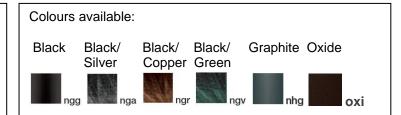

## **Morphis**

Article 180L24H.01

Product type: Wall Light

Body material

Die-casting aluminium EN47100, prior the painting process, washed with stones. Painting made by polyester powder coating with high resistant against oxidation.