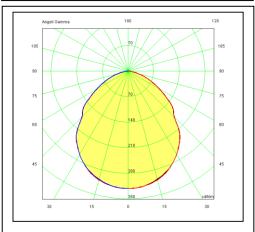

## Technical data sheet

All right reserved Landa illuminotecnica S.p.A. will reserve to change the specific note without any written notice.



## **Morphis**

Article 180L24H.01

Product type: Wall Light

Body material

Die-casting aluminium EN47100, prior the painting process, washed with stones. Painting made by polyester powder coating with high resistant against oxidation.

Polycarbonate diffuser in sandblast finish and silicon gasket.

Dimmable: NO (available on request)

Screws in A2 stainless steel

Transformer included - LED Citizen included

IK08 IP65

850°C

LED 24W 3000°K 2440LM RA85