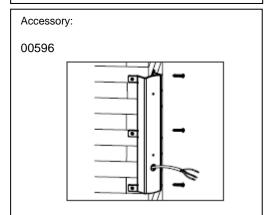

## Technical data sheet

All right reserved Landa illuminotecnica S.p.A. will reserve to change the specific note without any written notice.



## **Morphis**

Article 180L24H.01

Product type: Wall Light

Body material

Die-casting aluminium EN47100, prior the painting process, washed with stones. Painting made by polyester powder coating with high resistant against oxidation.

Polycarbonate diffuser in sandblast finish and silicon gasket.

Dimmable: NO (available on request)

Screws in A2 stainless steel

Transformer included - LED Citizen included

IK08 IP65

850°C

LED 24W 3000°K 2440LM RA85